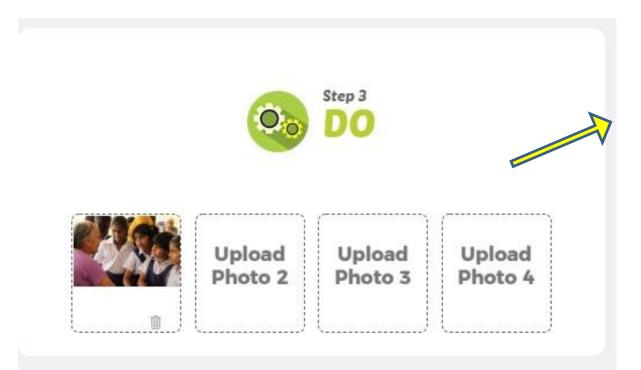

#### SUBMISSION FORM

You can ADD 1 to 4 pictures for the FEEL Section

You can ADD 1 to 4 pictures for the IMAGINE Section

You can ADD 1 to 4 pictures for the DO Section

You can ADD 1 to 4 pictures for the SHARE Section