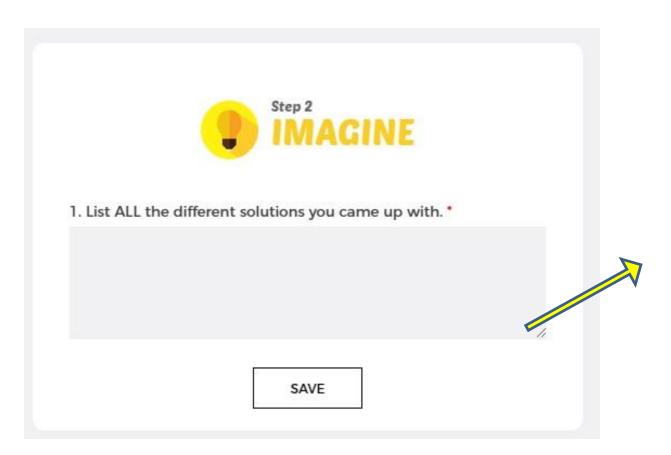

**Press SAVE button** 

Step 2: Type all the solutions in the given box

**Press SAVE button** 

1. Describe very briefly the process of implementing your solution(s). \*

2. What was the result or impact of your project? \*