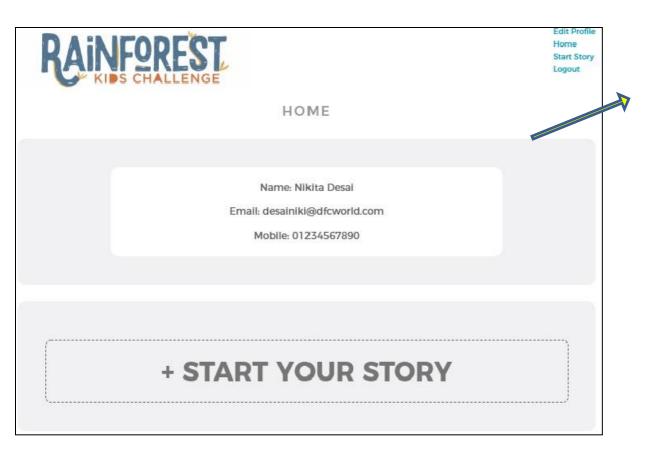

## CONGRATULATIONS: This completes your SIGN UP Process

Note: You will receive a confirmation email from us, on the registered email id

- Incase you have completed documenting your story of change, press START YOUR STORY
- If you need more time before submitting your story, simply LOG OUT
- Come back and SIGN IN to SUBMIT your story, whenever you are ready

# Part 2 Submission Process

Edit Profile Home Start Story Logout

HOME

Name: Nikita Desai

Email: desainiki@dfcworld.com

Mobile: 01234567890

You can submit your story by clicking on START YOUR STORY button

+ START YOUR STORY