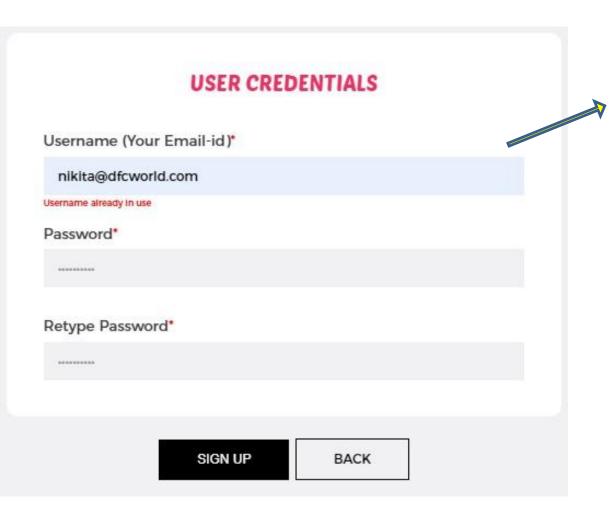

#### Note:

Incase of inaccurate mobile number, we won't be able to communicate with you

Type your active email id as username. Choose any password for yourself and make a note of it. and press the button for SIGN UP

#### Note:

Please use a password which you can remember later. It will be great if you can write it down somewhere to refer to later