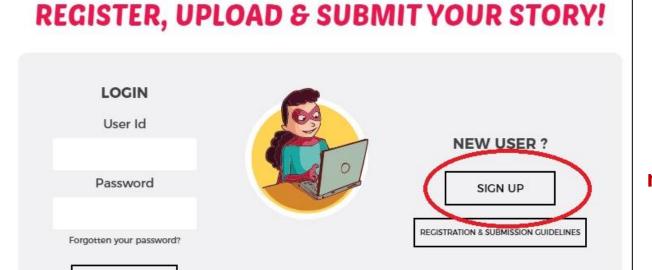

New users, please click on sign up button to move to the next step

POWERED BY

SIGN IN

DESIGN for

#### Note:

Incase of inaccurate mobile number, we won't be able to communicate with you

Type your active email id as username. Choose any password for yourself and make a note of it. and press the button for SIGN UP