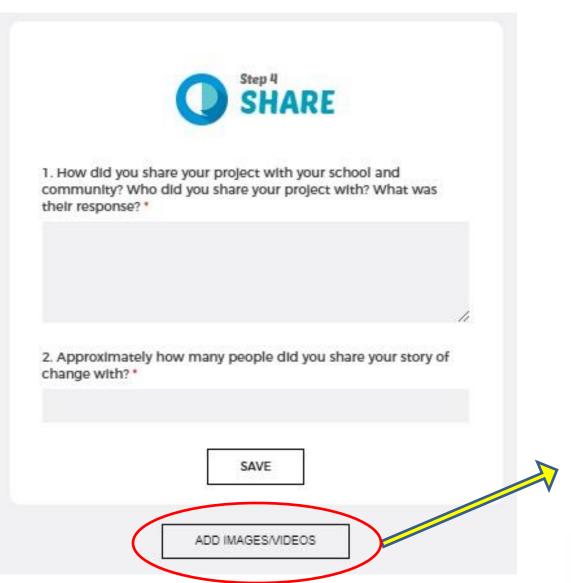

SAVE

Step 3: Answer all the questions in this section

SELECT the Global Goal that your story aligns with

**Press SAVE button** 

POWERED BY

Step 4: Answer all the questions in this section

**Press SAVE button** 

Proceed to add the YouTube link of the story by clicking on the button ADD IMAGES/VIDEOS

Edit Profile Home Logout