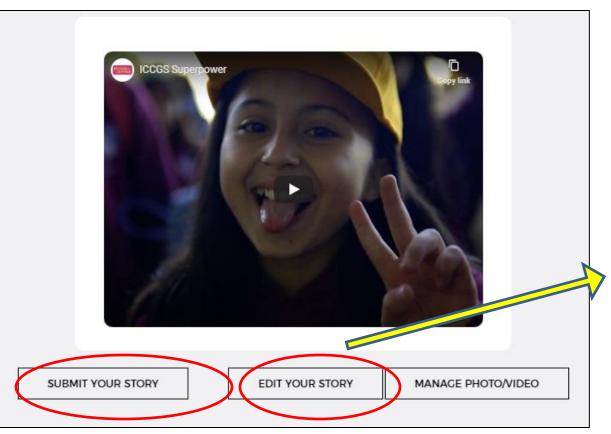

## How to copy your YouTube video's link

Copy the link shown in the box

Copy the link of your video and paste it onto the given space

**Press SAVE button** 

Click on SAVE/PREVIEW YOUR STORY

- PREVIEW your story
- Click on EDIT button if you wish to make any changes to your story
- Press SUBMIT YOUR STORY button