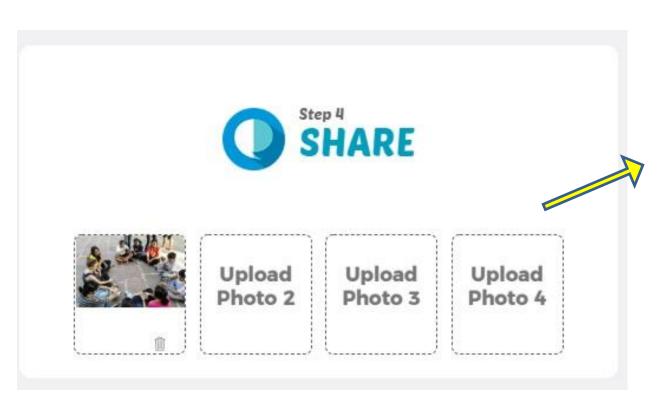

#### SUBMISSION FORM

You can ADD 1 to 4 pictures for the FEEL Section

You can ADD 1 to 4 pictures for the IMAGINE Section

You can ADD 1 to 4 pictures for the DO Section

You can ADD 1 to 4 pictures for the SHARE Section