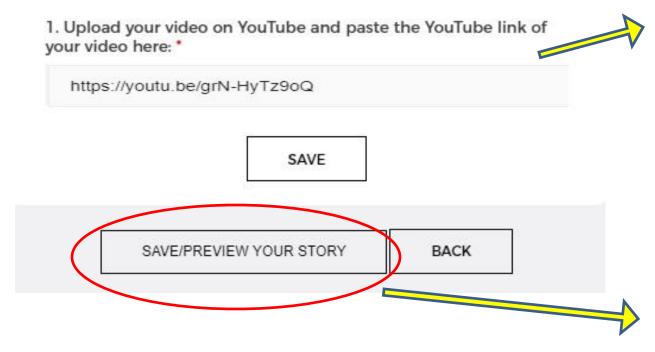

## How to copy your YouTube video's link

Copy the link shown in the box

Copy the link of your video and paste it onto the given space

**Press SAVE button** 

Click on SAVE/PREVIEW YOUR STORY

- PREVIEW your story
- Click on EDIT button if you wish to make any changes to your story
- Press SUBMIT YOUR STORY button