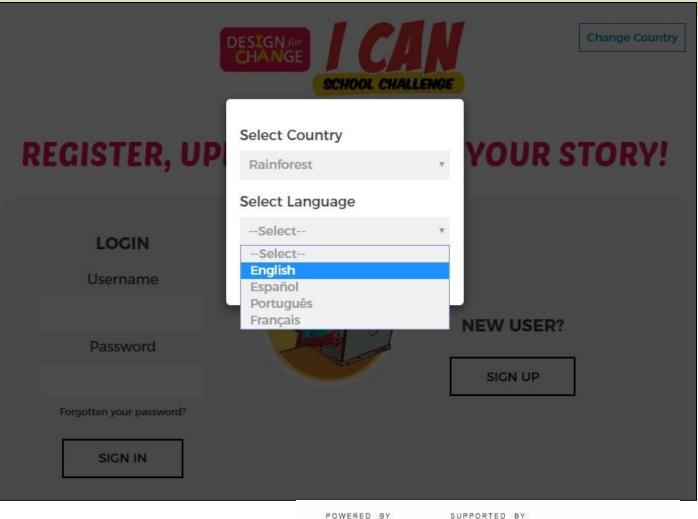

## Click on <a href="https://rainforestsubmission.dfcworld.com/">https://rainforestsubmission.dfcworld.com/</a>

Select any of the 4 languages and press SUBMIT

Change Country

Existing
users,
please fill up
your User Id
and
Password

New users, please click on sign up button to move to the next step

POWERED BY

SIGN IN

DESIGN for

#### COUNTRY & LANGUAGE Rainforest Country\* India ZIp/PIn Code 380008 State\* Gujarat Clty Ahmedabad Language\* English -Select-English Español Português Français

Please fill in your details for sign up

#### Note:

Please choose the language for sign up and submission