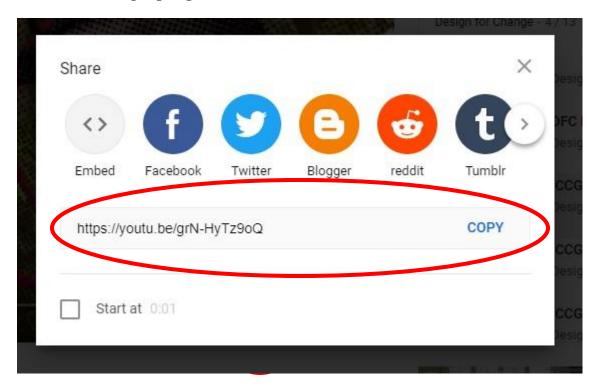

## How to copy your YouTube video's link

Copy the link shown in the box

Copy the link of your video and paste it onto the given space

**Press SAVE button** 

Click on SAVE/PREVIEW YOUR STORY

- PREVIEW your story
- Click on EDIT button if you wish to make any changes to your story
- Press SUBMIT YOUR STORY button