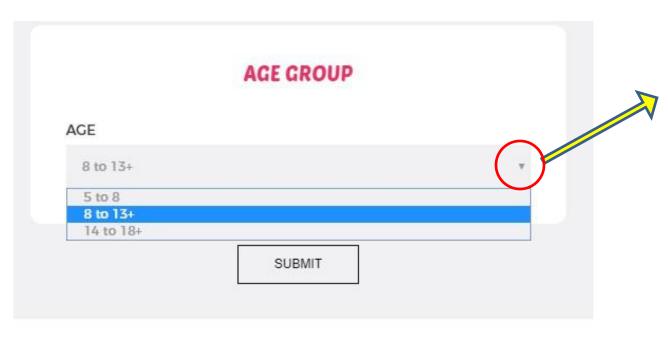

Click on the drop down and choose the age group of your students

Press SUBMIT and start adding the details of FIDS process

Edit Profile Horne Logout

SUBMISSION FORM