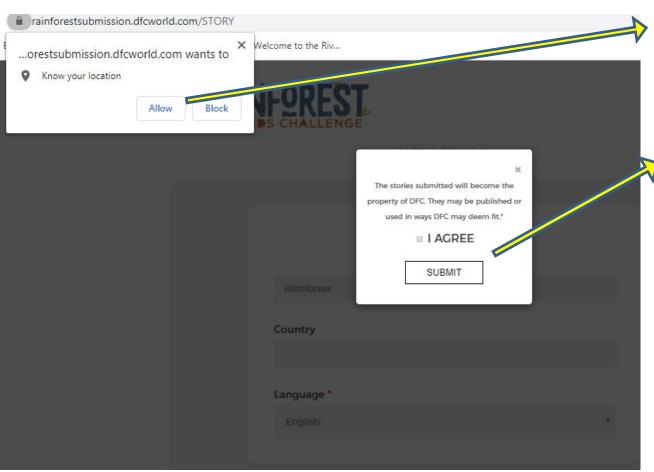

Click on ALLOW for Geo tagging your story

Click on I AGREE and press SUBMIT

#### **PLEASE NOTE:**

SUPPORTED BY

The stories, pictures and videos submitted by you will become property of DFC