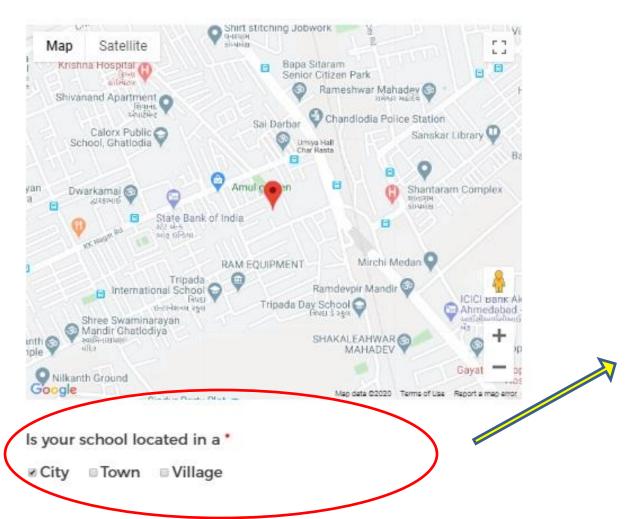

## ADDRESS INFORMATION Address \* Zip/Pin Code \* 380008 State \* Gujarat City \* Ahmedabad

Fill in the Address, Zip code, State and City of your school

Select where is your school located in:

- •City
- •Town
- Village