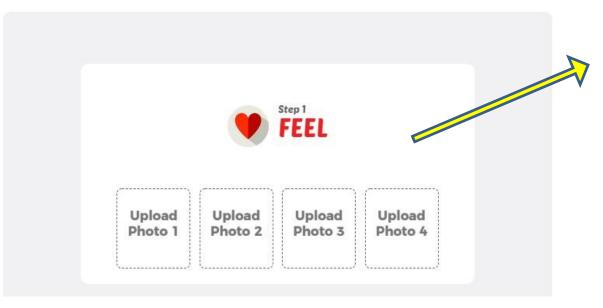

#### SUBMISSION FORM

You can ADD 1 to 4 pictures for the FEEL Section

You can ADD 1 to 4 pictures for the IMAGINE Section

You can ADD 1 to 4 pictures for the DO Section

You can ADD 1 to 4 pictures for the SHARE Section