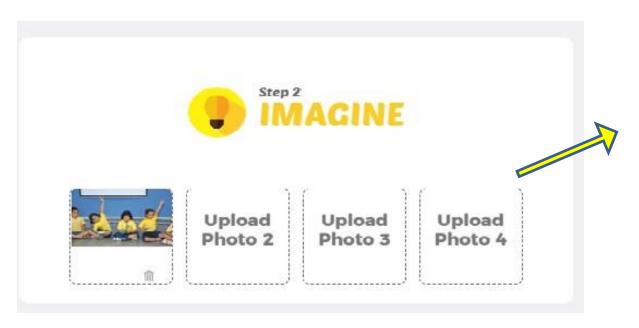

#### SUBMISSION FORM

You can ADD 1 to 4 pictures for the FEEL Section

You can ADD 1 to 4 pictures for the IMAGINE Section

You can ADD 1 to 4 pictures for the DO Section

You can ADD 1 to 4 pictures for the SHARE Section