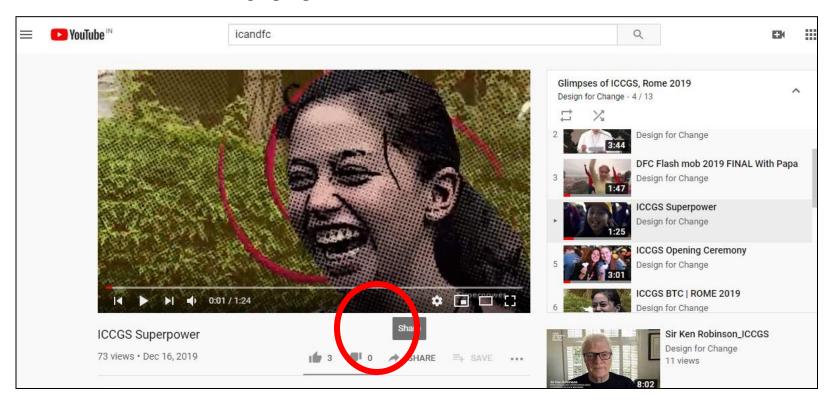

## How to copy your YouTube video's link

#### Click on the SHARE icon below the YouTube video